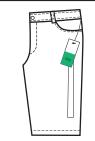

ANGING STYLES- PACKING

#### 2 PIECE SETS

FOLD SLEEVES BACK AND FOLD GARMENT IN HALF BEFORE ADDING TO CARTON







FOLD PANT UP SO GARMENT IS FOLDED IN HALF



#### ROBES

FOLD SLEEVES BACK AND FOLD GARMENT IN HALF BEFORE ADDING TO CARTON







## FOLDED BOTTOMS

#### **FULL LENGTH & CROPPED STYLES**





ADD SIZE STICKER TO FRONT OF LEG, IF REQUIRED FOLD GARMENT IN HALF AT RISE



TURN GARMENT OVER AND FOLD LEG UP 1/3 OF THE WAY



FOLD LEG REMAINING

1/3 OF THE WAY TO

MEET WAISTBAND

TURN GARMENT OVER, MAKE SURE HANG TAG IS VISIBLE

#### SHORT INSEAM STYLES



ADD SIZE STICKER TO FRONT OF LEG, IF INSEAM IS SHORTER THAN STICKER YOU MUST TRIM STICKER AT HEM



FOLD GARMENT IN HALF AT RISE

#### **MID-THIGH & KNEE LENGTH INSEAM STYLES**



ADD SIZE STICKER TO FRONT OF LEG, IF REQUIRED



FOLD GARMENT IN HALF AT RISE





TURN GARMENT OVER, MAKE SURE HANG TAG IS VISIBLE

#### STACKED VIEW



MAKE SURE STICKERS ARE VISIBLE WHEN STACKED

# dıp™ **FOLDED HOODIES**

ADD SIZE STICKER TO FRONT OF GARMENT, IF REQUIRED



FOLD SLEEVE DOWN



FOLD BODICE AND SLEEVE

BACK OVER BODY

LAY GARMENT FACE DOWN

FOLD BODICE SIDE AND SLEEVE BACK OVER BODY



FOLD SLEEVE DOWN



FOLD HOOD BACK OVER BACK BODICE





FOLD HEM UP

FOLD BOTTOM FOLDED EDGE UP TO MEET BACK NECK



TURN GARMENT TO BE FACE UP. MAKE SURE HANGTAG IS VISIBLE

STACKED VIEW



MAKE SURE STICKERS ARE VISIBLE WHEN STACKED



# FOLDED ONESIE/BODYSUITS



ADD SIZE STICKER TO FRONT OF GARMENT, IF REQUIRED



LAY GARMENT FACE DOWN



FOLD SLEEVE BACK OVER BODICE



IF BODY WIDTH EXCEEDS FOLDED WIDTH DIMENSIONS, FOLD SIDES BAC