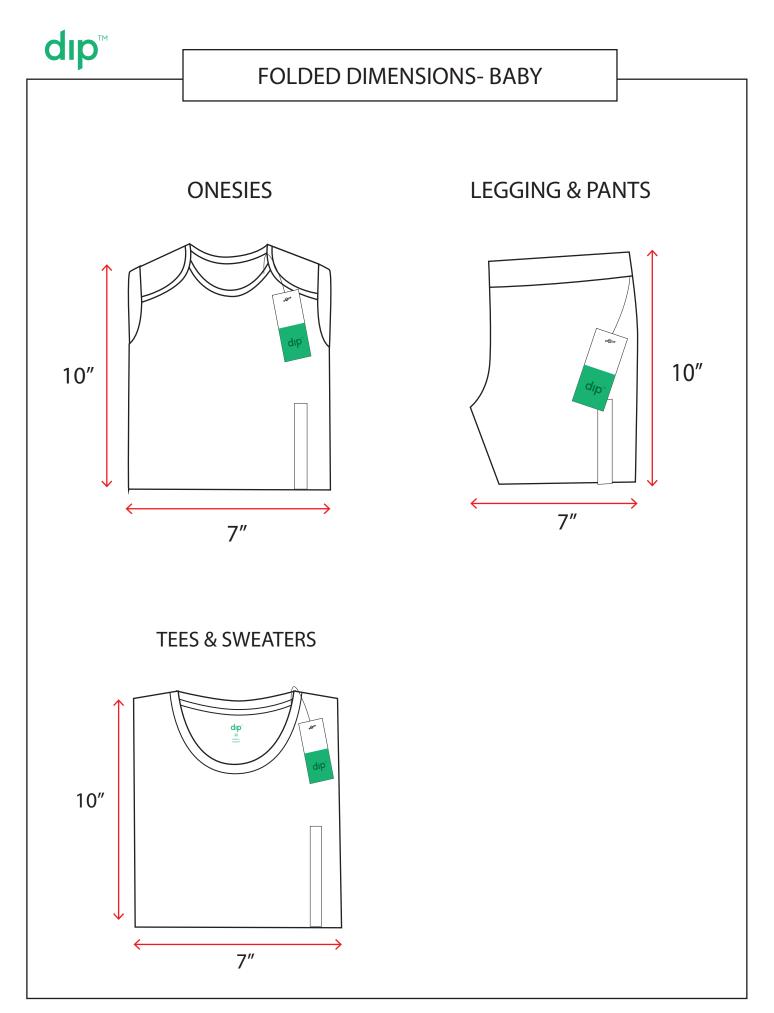

GARMENT, IF REQUIRED



FOLD SLEEVE DOWN



FOLD BODICE AND SLEEVE

BACK OVER BODY

LAY GARMENT FACE DOWN

FOLD BODICE SIDE AND SLEEVE BACK OVER BODY



FOLD SLEEVE DOWN



FOLD HOOD BACK OVER BACK BODICE





FOLD HEM UP

FOLD BOTTOM FOLDED EDGE UP TO MEET BACK NECK



TURN GARMENT TO BE FACE UP. MAKE SURE HANGTAG IS VISIBLE

STACKED VIEW



MAKE SURE STICKERS ARE VISIBLE WHEN STACKED



# FOLDED ONESIE/BODYSUITS



ADD SIZE STICKER TO FRONT OF GARMENT, IF REQUIRED



LAY GARMENT FACE DOWN



FOLD SLEEVE BACK OVER BODICE



IF BODY WIDTH EXCEEDS FOLDED WIDTH DIMENSIONS, FOLD SIDES BACK OVER BODY





FOLD CROTCH BACK OVER BODY TO MEET REDUIRED FOLDED LENGTH DIMENSION



TURN GARMENT TO BE FACE UP. MAKE SURE HANGTAG IS VISIBLE

STACKED VIEW



MAKE SURE STICKERS ARE VISIBLE WHEN STACKED





# FOLDED DIMENSIONS-TODDLER & KIDS







# FOLDED DIMENSIONS- ADULTS





# FOLDED DIMENSIONS- ADULTS

# **JEANS & PANTS**

**RISE OUT** 



#### **RISE FOLDED IN**



LEGGINGS









## **PRE-PACK/STORE PACK POLYBAGS**

IT IS REQUIRED TO ADD THE BELOW WARNING INFORMATION IN A CLEAR, DISTINCT AND CONSPICUOUS COLOR, LAYOUT AND CONTRAST. THE WARNING SHALL BE ON THE BAG OR ON LABEL SECURELY ATTACHED TO THE BAG. THE WARNING LABEL SHALL BE REPEATED EVERY 18" ON THE PLASTIC BAG.

#### WARNING

To avoid danger of suffocation, keep this plastic bag away from babies and children. Do not use this bag in cribs, beds, carriage, or playpens. This bag is not a toy.



THE MINIMUM SIZE TYPE VARIES BASED ON THE SIZE OF THE PLASTIC BAG AS INDICATED BELOW. THE FOLLOWING SATISFIES ALL STATE AND LOCAL