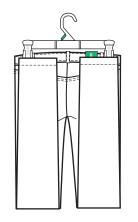

| 9   |
| FOLDED BOTTOMS                     | 10  |
| FOLDED HOODIES                     |     |
| FOLDED ONESIES/BODYSUITS           | 12  |
| FOLDING DIMENSIONS- BABY           | 13  |
| FOLDING DIMENSIONS-TODDLER         | 14  |
| FOLDING DIMENSIONS- ADULTS         |     |
| SCARF FOLDING                      | 17  |
| TISSUE PAPER ADDITION REQUIREMENTS | 18  |
| POLYBAG WARNING REQUIREMENTS       | 19  |
| PRE-PACK/STORE PACK CARTON PACKING | 20  |
| STANDARD CARTON PACKING            | 21  |









#### TEES, TANKS, SHIRTS, SWEATERS & JACKETS

#### FOLD SLEEVES BACK AND FOLD GARMENT IN HALF BEFORE ADDING TO CARTON



# dıp™

## HANGING STYLES- PACKING

#### DRESSES

#### FOLD GARMENT IN HALF BEFORE ADDING TO CARTON



#### PANTS FOLD GARMENT IN HALF BEFORE ADDING TO CARTON







# dıp™

# HANGING STYLES- PACKING

#### SKIRTS

#### FOLD GARMENT IN HALF BEFORE ADDING TO CARTON







#### SHORT SHORTS

#### LAY FLAT IN CARTON





## HANGING STYLES- PACKING

#### 2 PIECE SETS

FOLD SLEEVES BACK AND FOLD GARMENT IN HALF BEFORE ADDING TO CARTON







FOLD PANT UP SO GARMENT IS FOLDED IN HALF



#### ROBES

FOLD SLEEVES BACK AND FOLD GARMENT IN HALF BEFORE ADDING TO CARTON







## FOLDED BOTTOMS

#### **FULL LENGTH & CROPPED STYLES**





ADD SIZE STICKER TO FRONT OF LEG, IF REQUIRED FOLD GARMENT IN HALF AT RISE



TURN GARMENT OVER AND FOLD LEG UP 1/3 OF THE WAY



FOLD LEG REMAINING

1/3 OF THE WAY TO

MEET WAISTBAND

TURN GARMENT OVER, MAKE SURE HANG TAG IS VISIBLE

#### SHORT INSEAM STYLES



ADD SIZE STICKER TO FRONT OF LEG, IF INSEAM IS SHORTER THAN STICKE