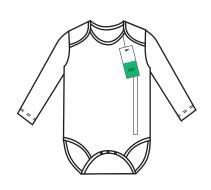

# FOLDED ONESIE/BODYSUITS

ADD SIZE STICKER TO FRONT OF GARMENT, IF REQUIRED

LAY GARMENT FACE DOWN

FOLD SLEEVE BACK OVER BODICE

IF BODY WIDTH EXCEEDS FOLDED WIDTH DIMENSIONS, FOLD SIDES BACK OVER BODY

FOLD CROTCH BACK OVER BODY TO MEET REDUIRED FOLDED LENGTH DIMENSION

TURN GARMENT TO BE FACE UP. MAKE SURE HANGTAG IS VISIBLE

STACKED VIEW

MAKE SURE STICKERS ARE VISIBLE WHEN STACKED