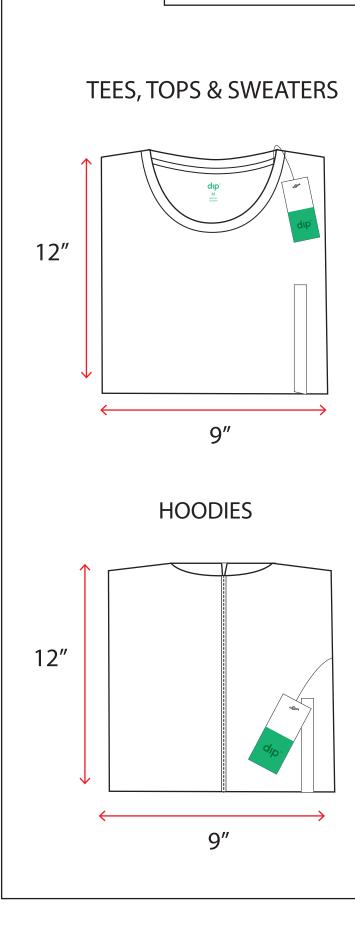

VER BODY

LAY GARMENT FACE DOWN

FOLD BODICE SIDE AND SLEEVE BACK OVER BODY



FOLD SLEEVE DOWN



FOLD HOOD BACK OVER BACK BODICE





FOLD HEM UP

FOLD BOTTOM FOLDED EDGE UP TO MEET BACK NECK



TURN GARMENT TO BE FACE UP. MAKE SURE HANGTAG IS VISIBLE

STACKED VIEW



MAKE SURE STICKERS ARE VISIBLE WHEN STACKED



# FOLDED ONESIE/BODYSUITS



ADD SIZE STICKER TO FRONT OF GARMENT, IF REQUIRED



LAY GARMENT FACE DOWN



FOLD SLEEVE BACK OVER BODICE



IF BODY WIDTH EXCEEDS FOLDED WIDTH DIMENSIONS, FOLD SIDES BACK OVER BODY





FOLD CROTCH BACK OVER BODY TO MEET REDUIRED FOLDED LENGTH DIMENSION



TURN GARMENT TO BE FACE UP. MAKE SURE HANGTAG IS VISIBLE

STACKED VIEW



MAKE SURE STICKERS ARE VISIBLE WHEN STACKED





# FOLDED DIMENSIONS-TODDLER & KIDS







# FOLDED DIMENSIONS- ADULTS





# FOLDED DIMENSIONS- ADULTS

# **JEANS & PANTS**

**RISE OUT** 



#### **RISE FOLDED IN**



LEGGINGS









## **PRE-PACK/STORE PACK POLYBAGS**

IT IS REQUIRED TO ADD THE BELOW WARNING INFORMATION IN A CLEAR, DISTINCT AND CONSPICUOUS COLOR, LAYOUT AND CONTRAST. THE WARNING SHALL BE ON THE BAG OR ON LABEL SECURELY ATTACHED TO THE BAG. THE WARNING LABEL SHALL BE REPEATED EVERY 18" ON THE PLASTIC BAG.

#### WARNING

To avoid danger of suffocation, keep this plastic bag away from babies and children. Do not use this bag in cribs, beds, carriage, or playpens. This bag is not a toy.



THE MINIMUM SIZE TYPE VARIES BASED ON THE SIZE OF THE PLASTIC BAG AS INDICATED BELOW. THE FOLLOWING SATISFIES ALL STATE AND LOCAL REQUIREMENTS EXCEPT FOR GERING, NE WHICH REQUIRES 1/4" IN TYPE SIZE. TOTAL