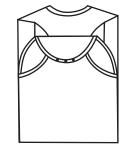

#### TEES, TANKS, SHIRTS, SWEATERS & JACKETS

#### FOLD SLEEVES BACK AND FOLD GARMENT IN HALF BEFORE ADDING TO CARTON