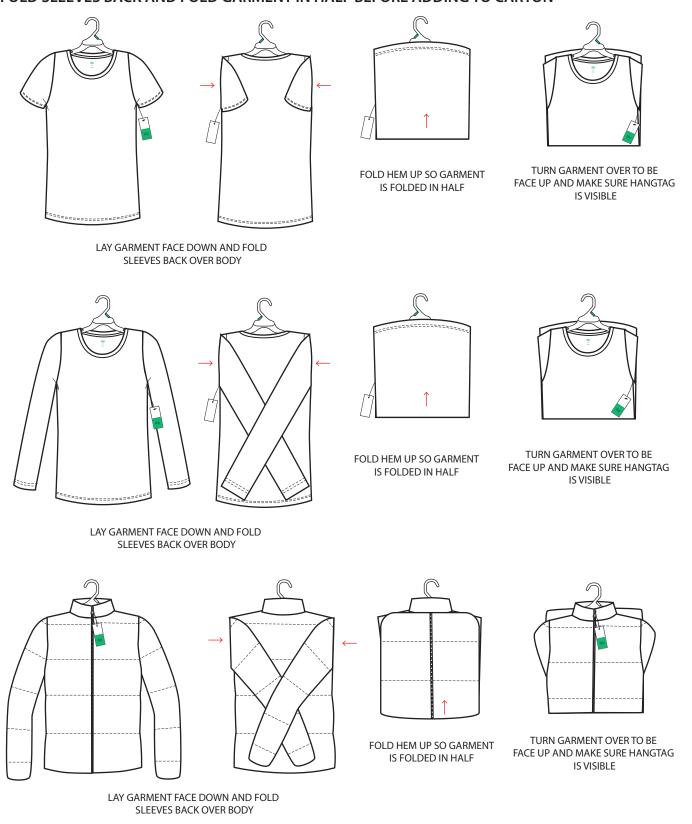

#### TEES, TANKS, SHIRTS, SWEATERS & JACKETS

#### FOLD SLEEVES BACK AND FOLD GARMENT IN HALF BEFORE ADDING TO CARTON