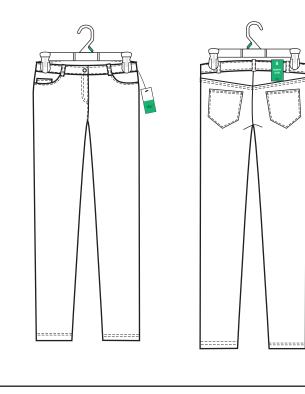

## HANGING STYLES- PACKING

#### PANTS FOLD GARMENT IN HALF BEFORE ADDING TO CARTON