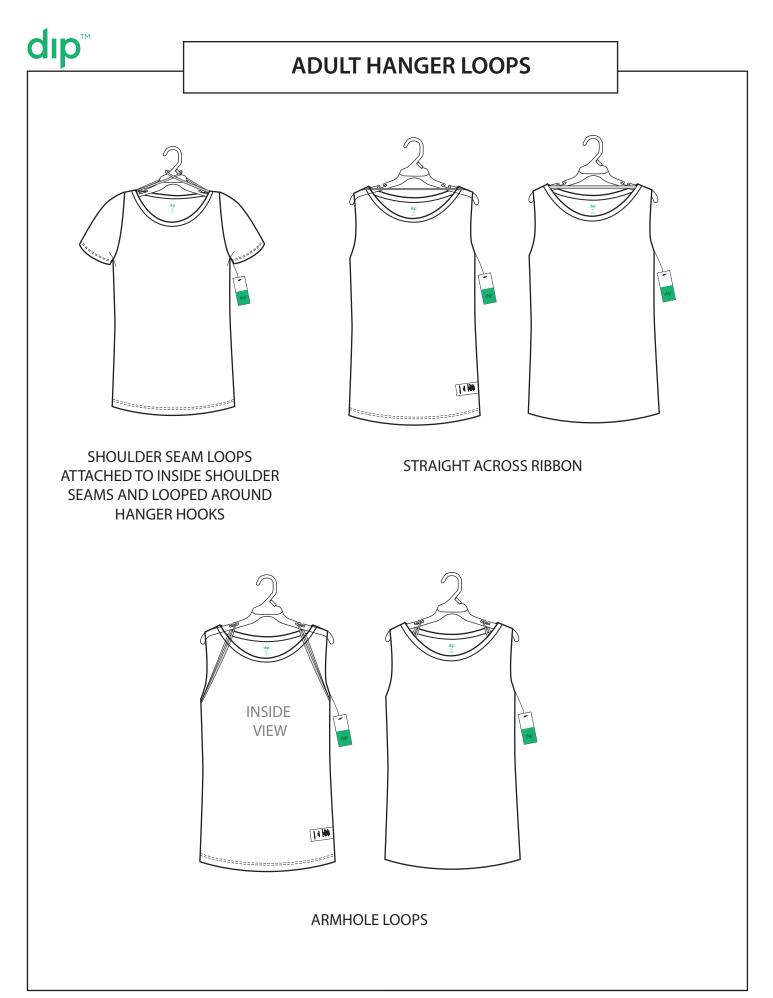

GING SETS               | 2   |
|------------------------------------|-----|
| ADULT HANGER LOOPS                 | 3   |
| CHILDREN'S HANGER LOOPS            | 4   |
| CHILDREN'S ROBE HANGING            | -   |
| HANGING STYLES- PACKING            | 5-8 |
| FOLDED TOPS & SWEATERS             | 9   |
| FOLDED BOTTOMS                     | 10  |
| FOLDED HOODIES                     |     |
| FOLDED ONESIES/BODYSUITS           | 12  |
| FOLDING DIMENSIONS- BABY           | 13  |
| FOLDING DIMENSIONS-TODDLER         | 14  |
| FOLDING DIMENSIONS- ADULTS         |     |
| SCARF FOLDING                      | 17  |
| TISSUE PAPER ADDITION REQUIREMENTS | 18  |
| POLYBAG WARNING REQUIREMENTS       | 19  |
| PRE-PACK/STORE PACK CARTON PACKING | 20  |
| STANDARD CARTON PACKING            | 21  |









#### TEES, TANKS, SHIRTS, SWEATERS & JACKETS

#### FOLD SLEEVES BACK AND FOLD GARMENT IN HALF BEFORE ADDING TO CARTON



# dıp™

## HANGING STYLES- PACKING

#### DRESSES

#### FOLD GARMENT IN HALF BEFORE ADDING TO CARTON



#### PANTS FOLD GARMENT IN HALF BEFORE ADDING TO CARTON







# dıp™

# HANGING STYLES- PACKING

#### SKIRTS

#### FOLD GARMENT IN HALF BEFORE ADDING TO CARTON







#### SHORT SHORTS

#### LAY FLAT IN CARTON





## HANGING STYLES- PACKING

#### 2 PIECE SETS

FOLD SLEEVES BACK AND FOLD GARMENT IN HALF BEFORE ADDING TO CARTON







FOLD PANT UP SO GARMENT IS FOLDED IN HALF



#### ROBES

FOLD SLEEVES BACK AND FOLD GARMENT IN HALF BEFORE ADDING TO CARTON







## FOLDED BOTTOMS

#### **FULL LENGTH & CROPPED STYLES**





ADD SIZE STICKER TO FRONT OF LEG, IF REQ