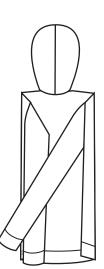

FOLDED BOTTOMS

#### **FULL LENGTH & CROPPED STYLES**





ADD SIZE STICKER TO FRONT OF LEG, IF REQUIRED FOLD GARMENT IN HALF AT RISE



TURN GARMENT OVER AND FOLD LEG UP 1/3 OF THE WAY



FOLD LEG REMAINING

1/3 OF THE WAY TO

MEET WAISTBAND

TURN GARMENT OVER, MAKE SURE HANG TAG IS VISIBLE

#### SHORT INSEAM STYLES



ADD SIZE STICKER TO FRONT OF LEG, IF INSEAM IS SHORTER THAN STICKER YOU MUST TRIM STICKER AT HEM



FOLD GARMENT IN HALF AT RISE

#### **MID-THIGH & KNEE LENGTH INSEAM STYLES**



ADD SIZE STICKER TO FRONT OF LEG, IF REQUIRED



FOLD GARMENT IN HALF AT RISE





TURN GARMENT OVER, MAKE SURE HANG TAG IS VISIBLE

#### STACKED VIEW



MAKE SURE STICKERS ARE VISIBLE WHEN STACKED

# dıp™ **FOLDED HOODIES**

ADD SIZE STICKER TO FRONT OF GARMENT, IF REQUIRED



FOLD SLEEVE DOWN



FOLD BODICE AND SLEEVE

BACK OVER BODY

LAY GARMENT FACE DOWN

FOLD BODICE SIDE AND SLEEVE BACK OVER BODY



FOLD SLEEVE DOWN



FOLD HOOD BACK OVER BACK BODICE





FOLD HEM UP

FOLD BOTTOM FOLDED EDGE UP TO MEET BACK NECK



TURN GARMENT TO BE FACE UP. MAKE SURE HANGTAG IS VISIBLE

STACKED VIEW



MAKE SURE STICKERS ARE VISIBLE WHEN STACKED



# FOLDED ONESIE/BODYSUITS



ADD SIZE STICKER TO FRONT OF GARMENT, IF REQUIRED



LAY GARMENT FACE DOWN



FOLD SLEEVE BACK OVER BODICE



IF BODY WIDTH EXCEEDS FOLDED WIDTH DIMENSIONS, FOLD SIDES BACK OVER BODY





FOLD CROTCH BACK OVER BODY TO MEET REDUIRED FOLDED LENGTH DIMENSION



TURN GARMENT TO BE FACE UP. MAKE SURE HANGTAG IS VISIBLE

STACKED VIEW



MAKE SURE STICKERS ARE VISIBLE WHEN STACKED





# FOLDED DIMENSIONS-TODDLER & KIDS