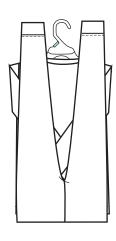

|     |
| SCARF FOLDING                      | 17  |
| TISSUE PAPER ADDITION REQUIREMENTS | 18  |
| POLYBAG WARNING REQUIREMENTS       | 19  |
| PRE-PACK/STORE PACK CARTON PACKING | 20  |
| STANDARD CARTON PACKING            | 21  |









#### TEES, TANKS, SHIRTS, SWEATERS & JACKETS

#### FOLD SLEEVES BACK AND FOLD GARMENT IN HALF BEFORE ADDING TO CARTON



# dıp™

## HANGING STYLES- PACKING

#### DRESSES

#### FOLD GARMENT IN HALF BEFORE ADDING TO CARTON



#### PANTS FOLD GARMENT IN HALF BEFORE ADDING TO CARTON







# dıp™

# HANGING STYLES- PACKING

#### SKIRTS

#### FOLD GARMENT IN HALF BEFORE ADDING TO CARTON







#### SHORT SHORTS

#### LAY FLAT IN CARTON





## HANGING STYLES- PACKING

#### 2 PIECE SETS

FOLD SLEEVES BACK AND FOLD GARMENT IN HALF BEFORE ADDING TO CARTON







FOLD PANT UP SO GARMENT IS FOLDED IN HALF



#### ROBES

FOLD SLEEVES BACK AND FOLD GARMENT IN HALF BEFORE ADDING TO CARTON







## FOLDED BOTTOMS

#### **FULL LENGTH & CROPPED STYLES**





ADD SIZE STICKER TO FRONT OF LEG, IF REQUIRED FOLD GARMENT IN HALF AT RISE



TURN GARMENT OVER AND FOLD LEG UP 1/3 OF THE WAY



FOLD LEG REMAINING

1/3 OF THE WAY TO

MEET WAISTBAND

TURN GARMENT OVER, MAKE SURE HANG TAG IS VISIBLE

#### SHORT INSEAM STYLES



ADD SIZE STICKER TO FRONT OF LEG, IF INSEAM IS SHORTER THAN STICKER YOU MUST TRIM STICKER AT HEM



FOLD GARMENT IN HALF AT RISE

#### **MID-THIGH & KNEE LENGTH INSEAM STYLES**



ADD SIZE STICKER TO FRONT OF LEG, IF REQUIRED



FOLD GARMENT IN HALF AT RISE





TURN GARMENT OVER, MAKE SURE HANG TAG IS VISIBLE

#### STACKED VIEW



MAKE S