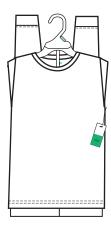

#### TEES, TANKS, SHIRTS, SWEATERS & JACKETS

#### FOLD SLEEVES BACK AND FOLD GARMENT IN HALF BEFORE ADDING TO CARTON