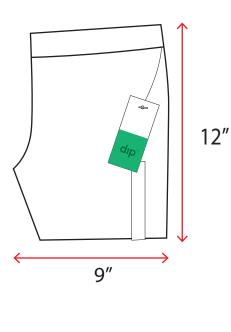

BACK OVER BACK BODICE





FOLD HEM UP

FOLD BOTTOM FOLDED EDGE UP TO MEET BACK NECK



TURN GARMENT TO BE FACE UP. MAKE SURE HANGTAG IS VISIBLE

STACKED VIEW



MAKE SURE STICKERS ARE VISIBLE WHEN STACKED



# FOLDED ONESIE/BODYSUITS



ADD SIZE STICKER TO FRONT OF GARMENT, IF REQUIRED



LAY GARMENT FACE DOWN



FOLD SLEEVE BACK OVER BODICE



IF BODY WIDTH EXCEEDS FOLDED WIDTH DIMENSIONS, FOLD SIDES BACK OVER BODY





FOLD CROTCH BACK OVER BODY TO MEET REDUIRED FOLDED LENGTH DIMENSION



TURN GARMENT TO BE FACE UP. MAKE SURE HANGTAG IS VISIBLE

STACKED VIEW



MAKE SURE STICKERS ARE VISIBLE WHEN STACKED





# FOLDED DIMENSIONS-TODDLER & KIDS







# FOLDED DIMENSIONS- ADULTS





# FOLDED DIMENSIONS- ADULTS

# **JEANS & PANTS**

**RISE OUT** 



#### **RISE FOLDED IN**



LEGGINGS









## **PRE-PACK/STORE PACK POLYBAGS**

IT IS REQUIRED TO ADD THE BELOW WARNING INFORMATION IN A CLEAR, DISTINCT AND CONSPICUOUS COLOR, LAYOUT AND CONTRAST. THE WARNING SHALL BE ON THE BAG OR ON LABEL SECURELY ATTACHED TO THE BAG. THE WARNING LABEL SHALL BE REPEATED EVERY 18" ON THE PLASTIC BAG.

#### WARNING

To avoid danger of suffocation, keep this plastic bag away from babies and children. Do not use this bag in cribs, beds, carriage, or playpens. This bag is not a toy.



THE MINIMUM SIZE TYPE VARIES BASED ON THE SIZE OF THE PLASTIC BAG AS INDICATED BELOW. THE FOLLOWING SATISFIES ALL STATE AND LOCAL REQUIREMENTS EXCEPT FOR GERING, NE WHICH REQUIRES 1/4" IN TYPE SIZE. TOTAL LENGTH AND WIDTH OF BAG COMBINDED.

| BAG SIZE    | MINIMUM TYPE SIZE |
|-------------|-------------------|