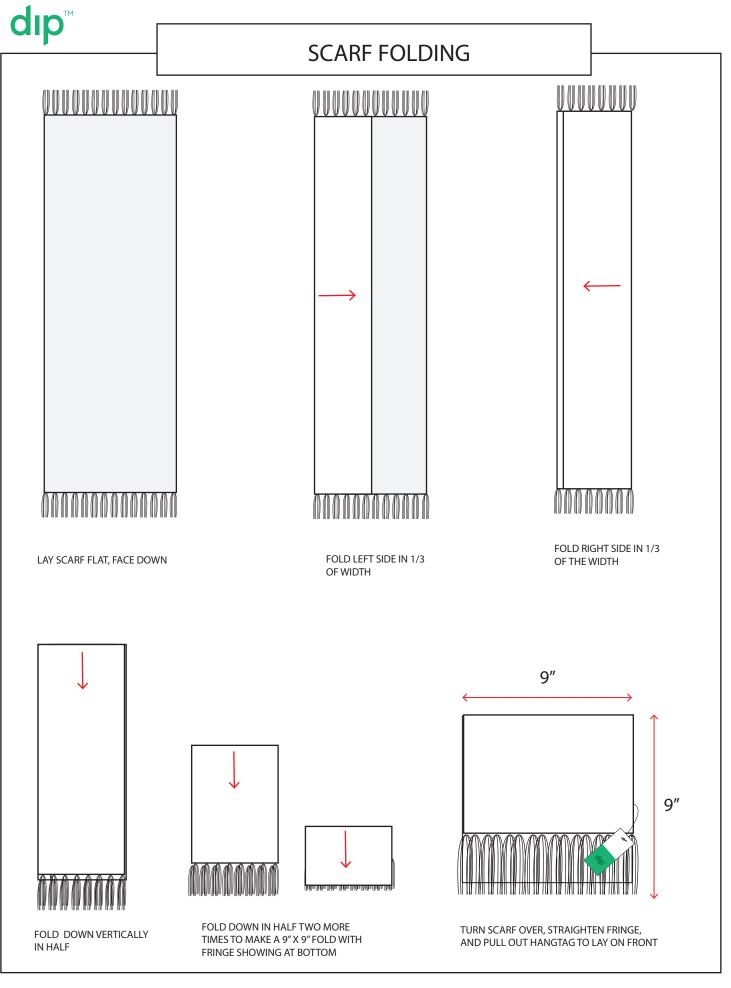

K OVER BACK BODICE





FOLD HEM UP

FOLD BOTTOM FOLDED EDGE UP TO MEET BACK NECK



TURN GARMENT TO BE FACE UP. MAKE SURE HANGTAG IS VISIBLE

STACKED VIEW



MAKE SURE STICKERS ARE VISIBLE WHEN STACKED



# FOLDED ONESIE/BODYSUITS



ADD SIZE STICKER TO FRONT OF GARMENT, IF REQUIRED



LAY GARMENT FACE DOWN



FOLD SLEEVE BACK OVER BODICE



IF BODY WIDTH EXCEEDS FOLDED WIDTH DIMENSIONS, FOLD SIDES BACK OVER BODY





FOLD CROTCH BACK OVER BODY TO MEET REDUIRED FOLDED LENGTH DIMENSION



TURN GARMENT TO BE FACE UP. MAKE SURE HANGTAG IS VISIBLE

STACKED VIEW



MAKE SURE STICKERS ARE VISIBLE WHEN STACKED





# FOLDED DIMENSIONS-TODDLER & KIDS







# FOLDED DIMENSIONS- ADULTS





# FOLDED DIMENSIONS- ADULTS

# **JEANS & PANTS**

**RISE OUT** 



#### **RISE FOLDED IN**



LEGGINGS









## **PRE-PACK/STORE PACK POLYBAGS**

IT IS REQUIRED TO ADD THE BELOW WARNING INFORMATION IN A CLEAR, DISTINCT AND CONSPICUOUS COLOR, LAYOUT AND CONTRAST. THE WARNING SHALL BE ON THE BAG OR ON LABEL SECURELY ATTACHED TO THE BAG. THE WARNING LABEL SHALL BE REPEATED EVERY 18" ON THE PLASTIC BAG.

#### WARNING

To avoid danger of suffocation, keep this plastic bag away from babies and children. Do not use this bag in cribs, beds, carriage, or playpens. This bag is not a toy.



THE MINIMUM SIZE TYPE VARIES BASED ON THE SIZE OF THE PLASTIC BAG AS INDICATED BELOW. THE FOLLOWING SATISFIES ALL STATE AND LOCAL REQUIREMENTS EXCEPT FOR GERING, NE WHICH REQUIRES 1/4" IN TYPE SIZE. TOTAL LENGTH AND WIDTH OF BAG COMBINDED.

| BAG SIZE    | MINIMUM TYPE SIZE |
|-------------|-------------------|
| <2