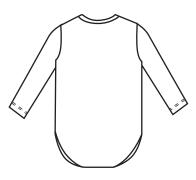

# FOLDED ONESIE/BODYSUITS

ADD SIZE STICKER TO FRONT OF GARMENT, IF REQUIRED

LAY GARMENT FACE DOWN

FOLD SLEEVE BACK OVER BODICE

IF BODY WIDTH EXCEEDS FOLDED WIDTH DIMENSIONS, FOLD SIDES BACK OVER BODY

FOLD CROTCH BACK OVER BODY TO MEET REDUIRED FOLDED LENGTH DIMENSION

TURN GARMENT TO BE FACE UP. MAKE SURE HANGTAG IS VISIBLE

STACKED VIEW

MAKE SURE STICKERS ARE VISIBLE WHEN STACKED