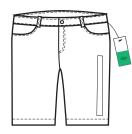

# SHORT SHORTS

#### LAY FLAT IN CARTON





## HANGING STYLES- PACKING

#### 2 PIECE SETS

FOLD SLEEVES BACK AND FOLD GARMENT IN HALF BEFORE ADDING TO CARTON







FOLD PANT UP SO GARMENT IS FOLDED IN HALF



#### ROBES

FOLD SLEEVES BACK AND FOLD GARMENT IN HALF BEFORE ADDING TO CARTON







## FOLDED BOTTOMS

#### **FULL LENGTH & CROPPED STYLES**





ADD SIZE STICKER TO FRONT OF LEG, IF REQUIRED FOLD GARMENT IN HALF AT RISE



TURN GARMENT OVER AND FOLD LEG UP 1/3 OF THE WAY



FOLD LEG REMAINING

1/3 OF THE WAY TO

MEET WAISTBAND

TURN GARMENT OVER, MAKE SURE HANG TAG IS VISIBLE

#### SHORT INSEAM STYLES



ADD SIZE STICKER TO FRONT OF LEG, IF INSEAM IS SHORTER THAN STICKER YOU MUST TRIM STICKER AT HEM



FOLD GARMENT IN HALF AT RISE

#### **MID-THIGH & KNEE LENGTH INSEAM STYLES**



ADD SIZE STICKER TO FRONT OF LEG, IF REQUIRED



FOLD GARMENT IN HALF AT RISE





TURN GARMENT OVER, MAKE SURE HANG TAG IS VISIBLE

#### STACKED VIEW



MAKE SURE STICKERS ARE VISIBLE WHEN STACKED

# dıp™ **FOLDED HOODIES**

ADD SIZE STICKER TO FRONT OF GARMENT, IF REQUIRED



FOLD SLEEVE DOWN



FOLD BODICE AND SLEEVE

BACK OVER BODY

LAY GARMENT FACE DOWN

FOLD BODICE SIDE AND SLEEVE BACK OVER BODY



FOLD SLEEVE DOWN



FOLD HOOD BACK OVER BACK BODICE





FOLD HEM UP

FOLD BOTTOM FOLDED EDGE UP TO MEET BACK NECK



TURN GARMENT TO BE FACE UP. MAKE SURE HANGTAG IS VISIBLE

STACKED VIEW



MAKE SURE STICKERS ARE VISIBLE WHEN STACKED



# FOLDED ONESIE/BODYSUITS



ADD SIZE STICKER TO FRONT OF GARMENT, IF REQUIRED



LAY GARMENT FACE DOWN



FOLD SLEEVE BACK OVER BODICE



IF BODY WIDT