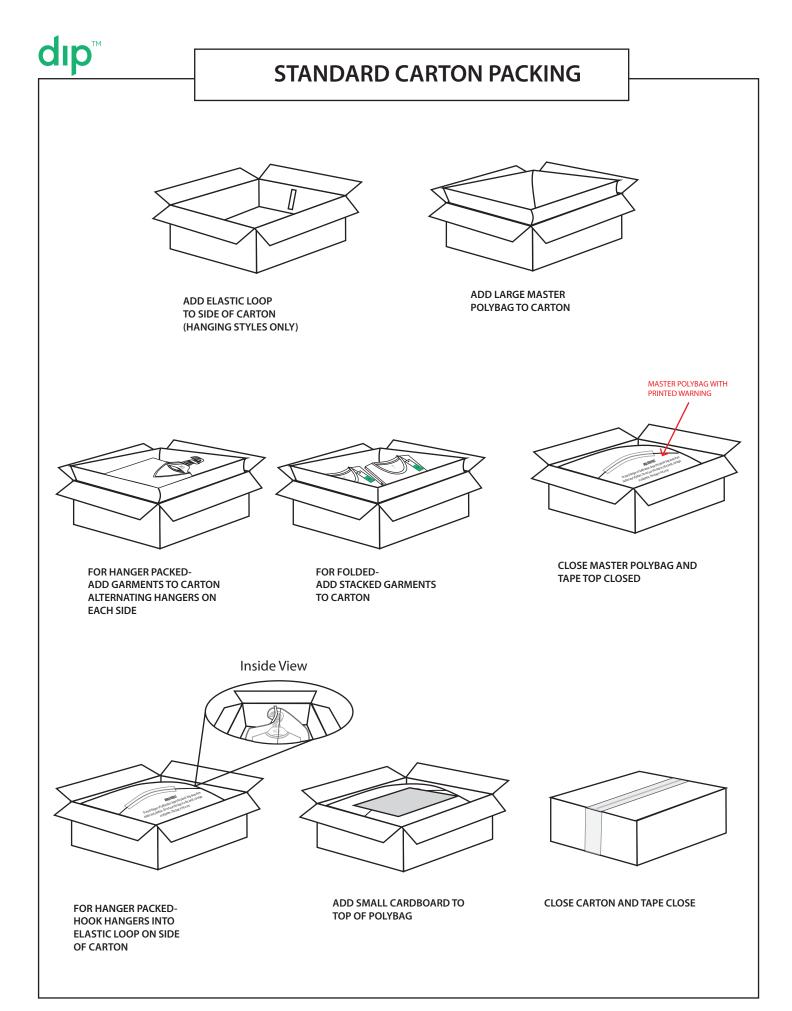

s bag in cribs, beds, carriage, or playpens. This bag is not a toy.



THE MINIMUM SIZE TYPE VARIES BASED ON THE SIZE OF THE PLASTIC BAG AS INDICATED BELOW. THE FOLLOWING SATISFIES ALL STATE AND LOCAL REQUIREMENTS EXCEPT FOR GERING, NE WHICH REQUIRES 1/4" IN TYPE SIZE. TOTAL LENGTH AND WIDTH OF BAG COMBINDED.

| BAG SIZE    | MINIMUM TYPE SIZE |
|-------------|-------------------|
| <25″        | 10 POINT          |
| 25" TO 39"  | 14 POINT          |
| 40" TO 59"  | 18 POINT          |
| 60" OR OVER | 24 POINT          |
|             |                   |

**PLEASE NOTE**: PRE-PACKS/STORE PACKS ARE ONLY NEEDED FOR VERY LIGHTWEIGHT GARMENTS WHERE THE PRE-PACK WEIGHT PLUS CARTON WEIGHT WILL BE LESS THANK 2 LBS

THE NUMBER OF GARMENTS TO BE IN EACH PRE-PACK IS GIVEN TO YOU BY FRED MEYER