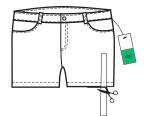

ARTON



#### PANTS FOLD GARMENT IN HALF BEFORE ADDING TO CARTON







# dıp™

# HANGING STYLES- PACKING

#### SKIRTS

#### FOLD GARMENT IN HALF BEFORE ADDING TO CARTON







#### SHORT SHORTS

#### LAY FLAT IN CARTON





## HANGING STYLES- PACKING

#### 2 PIECE SETS

FOLD SLEEVES BACK AND FOLD GARMENT IN HALF BEFORE ADDING TO CARTON







FOLD PANT UP SO GARMENT IS FOLDED IN HALF



#### ROBES

FOLD SLEEVES BACK AND FOLD GARMENT IN HALF BEFORE ADDING TO CARTON







## FOLDED BOTTOMS

#### **FULL LENGTH & CROPPED STYLES**





ADD SIZE STICKER TO FRONT OF LEG, IF REQUIRED FOLD GARMENT IN HALF AT RISE



TURN GARMENT OVER AND FOLD LEG UP 1/3 OF THE WAY



FOLD LEG REMAINING

1/3 OF THE WAY TO

MEET WAISTBAND

TURN GARMENT OVER, MAKE SURE HANG TAG IS VISIBLE

#### SHORT INSEAM STYLES



ADD SIZE STICKER TO FRONT OF LEG, IF INSEAM IS SHORTER THAN STICKER YOU MUST TRIM STICKER AT HEM



FOLD GARMENT IN HALF AT RISE

#### **MID-THIGH & KNEE LENGTH INSEAM STYLES**



ADD SIZE STICKER TO FRONT OF LEG, IF REQUIRED



FOLD GARMENT IN HALF AT RISE





TURN GARMENT OVER, MAKE SURE HANG TAG IS VISIBLE

#### STACKED VIEW



MAKE SURE STICKERS ARE VISIBLE WHEN STACKED

# dıp™ **FOLDED HOODIES**

ADD SIZE STICKER TO FRONT OF GARMENT, IF REQUIRED



FOLD SLEEVE DOWN



FOLD BODICE AND SLEEVE

BACK OVER BODY

LAY GARMENT FACE DOWN

FOLD BODICE SIDE AND SLEEVE BACK OVER BODY



FOLD SLEEVE DOWN



FOLD HOOD BACK OVER BACK BODICE





FOLD HEM UP

FOLD BOTTOM FOLDED EDGE UP TO MEET BACK NECK



TURN GARMENT TO BE FACE UP. MAKE SURE HANGTAG IS VISIBLE

STACKED VIEW



MAKE SURE STICKERS