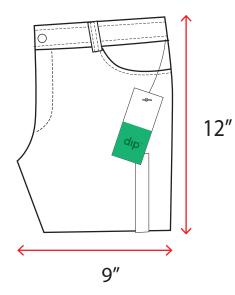

R BODY



FOLD SLEEVE DOWN



FOLD HOOD BACK OVER BACK BODICE





FOLD HEM UP

FOLD BOTTOM FOLDED EDGE UP TO MEET BACK NECK



TURN GARMENT TO BE FACE UP. MAKE SURE HANGTAG IS VISIBLE

STACKED VIEW



MAKE SURE STICKERS ARE VISIBLE WHEN STACKED



# FOLDED ONESIE/BODYSUITS



ADD SIZE STICKER TO FRONT OF GARMENT, IF REQUIRED



LAY GARMENT FACE DOWN



FOLD SLEEVE BACK OVER BODICE



IF BODY WIDTH EXCEEDS FOLDED WIDTH DIMENSIONS, FOLD SIDES BACK OVER BODY





FOLD CROTCH BACK OVER BODY TO MEET REDUIRED FOLDED LENGTH DIMENSION



TURN GARMENT TO BE FACE UP. MAKE SURE HANGTAG IS VISIBLE

STACKED VIEW



MAKE SURE STICKERS ARE VISIBLE WHEN STACKED





# FOLDED DIMENSIONS-TODDLER & KIDS







# FOLDED DIMENSIONS- ADULTS





# FOLDED DIMENSIONS- ADULTS

# **JEANS & PANTS**

**RISE OUT** 



#### **RISE FOLDED IN**



LEGGINGS









## **PRE-PACK/STORE PACK POLYBAGS**

IT IS REQUIRED TO ADD THE BELOW WARNING INFORMATION IN A CLEAR, DISTINCT AND CONSPICUOUS COLOR, LAYOUT AND CONTRAST. THE WARNING SHALL BE ON THE BAG OR ON LABEL SECURELY ATTACHED TO THE BAG. THE WARNING LABEL SHALL BE REPEATED EVERY 18" ON THE PLASTIC BAG.

#### WARNING

To avoid danger of suffocation, keep this plastic bag away from babies and children. Do not use this bag in cribs, beds, carriage, or playpens. This bag is not a toy.



THE MINIMUM SIZE TYPE VARIES BASED ON THE SIZE OF THE PLASTIC BAG AS INDICATED BELOW. THE FOLLOWING SATISFIES ALL STATE AND LOCAL REQUIREMENTS EXCEPT FOR GERING, NE WHICH REQUIRES 1/4" IN TYPE SIZE. TOTAL LENGTH AND WIDTH OF BAG COMBINDED.

| BAG SIZE    | MINIMUM TYPE SIZE