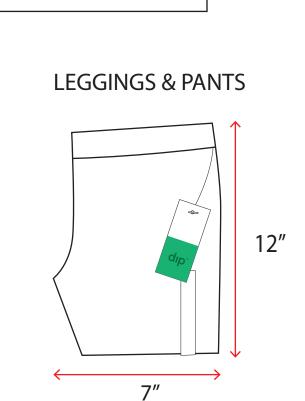

FOLD BODICE AND SLEEVE

BACK OVER BODY

LAY GARMENT FACE DOWN

FOLD BODICE SIDE AND SLEEVE BACK OVER BODY



FOLD SLEEVE DOWN



FOLD HOOD BACK OVER BACK BODICE





FOLD HEM UP

FOLD BOTTOM FOLDED EDGE UP TO MEET BACK NECK



TURN GARMENT TO BE FACE UP. MAKE SURE HANGTAG IS VISIBLE

STACKED VIEW



MAKE SURE STICKERS ARE VISIBLE WHEN STACKED



# FOLDED ONESIE/BODYSUITS



ADD SIZE STICKER TO FRONT OF GARMENT, IF REQUIRED



LAY GARMENT FACE DOWN



FOLD SLEEVE BACK OVER BODICE



IF BODY WIDTH EXCEEDS FOLDED WIDTH DIMENSIONS, FOLD SIDES BACK OVER BODY





FOLD CROTCH BACK OVER BODY TO MEET REDUIRED FOLDED LENGTH DIMENSION



TURN GARMENT TO BE FACE UP. MAKE SURE HANGTAG IS VISIBLE

STACKED VIEW



MAKE SURE STICKERS ARE VISIBLE WHEN STACKED





# FOLDED DIMENSIONS-TODDLER & KIDS







# FOLDED DIMENSIONS- ADULTS





# FOLDED DIMENSIONS- ADULTS

# **JEANS & PANTS**

**RISE OUT** 



#### **RISE FOLDED IN**



LEGGINGS









## **PRE-PACK/STORE PACK POLYBAGS**

IT IS REQUIRED TO ADD THE BELOW WARNING INFORMATION IN A CLEAR, DISTINCT AND CONSPICUOUS COLOR, LAYOUT AND CONTRAST. THE WARNING SHALL BE ON THE BAG OR ON LABEL SECURELY ATTACHED TO THE BAG. THE WARNING LABEL SHALL BE REPEATED EVERY 18" ON THE PLASTIC BAG.

#### WARNING

To avoid danger of suffocation, keep this plastic bag away from babies and children. Do not use this bag in cribs, beds, carriage, or playpens. This bag is not a toy.



THE MINIMUM SIZE TYPE VARIES BASED ON THE SIZE OF THE PLASTIC BAG AS INDICATED BELOW. THE FOLLOWING SATISFIES ALL STATE AND LOCAL REQUIREMENTS EXCEPT FOR GERING, NE WHICH R