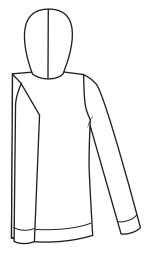

#### TEES, TANKS, SHIRTS, SWEATERS & JACKETS

#### FOLD SLEEVES BACK AND FOLD GARMENT IN HALF BEFORE ADDING TO CARTON