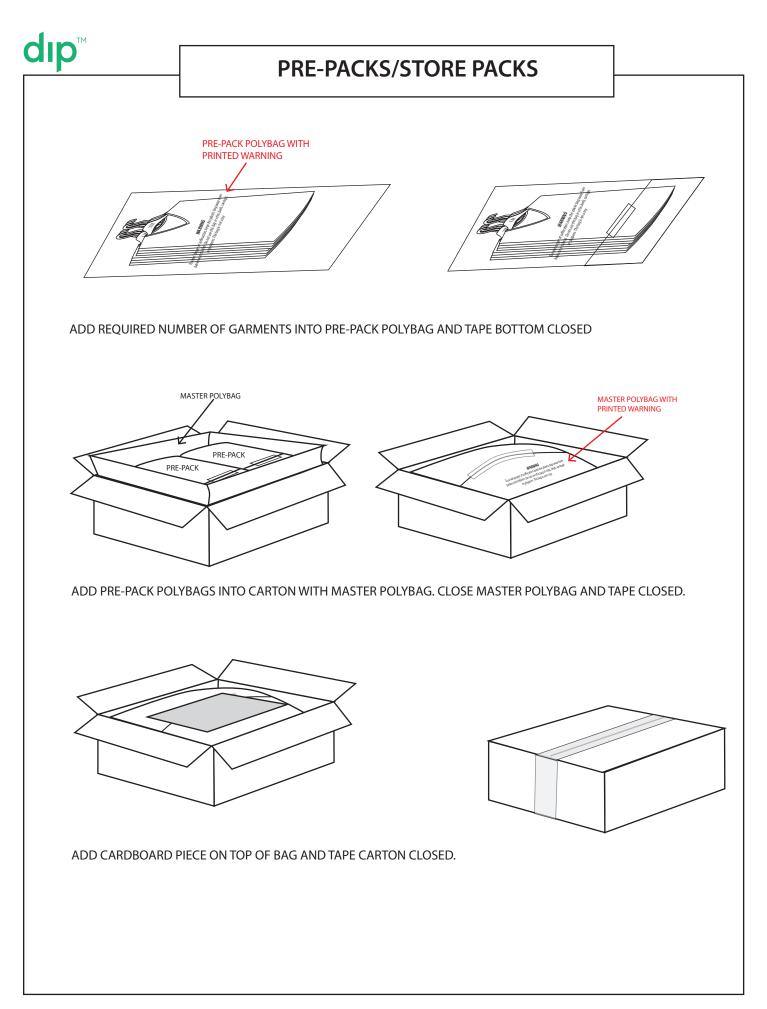

## **PRE-PACK/STORE PACK POLYBAGS**

IT IS REQUIRED TO ADD THE BELOW WARNING INFORMATION IN A CLEAR, DISTINCT AND CONSPICUOUS COLOR, LAYOUT AND CONTRAST. THE WARNING SHALL BE ON THE BAG OR ON LABEL SECURELY ATTACHED TO THE BAG. THE WARNING LABEL SHALL BE REPEATED EVERY 18" ON THE PLASTIC BAG.

**PLEASE NOTE**: PRE-PACKS/STORE PACKS ARE ONLY NEEDED FOR VERY LIGHTWEIGHT GARMENTS WHERE THE PRE-PACK WEIGHT PLUS CARTON WEIGHT WILL BE LESS THANK 2 LBS

THE NUMBER OF GARMENTS TO BE IN EACH PRE-PACK IS GIVEN TO YOU BY FRED MEYER