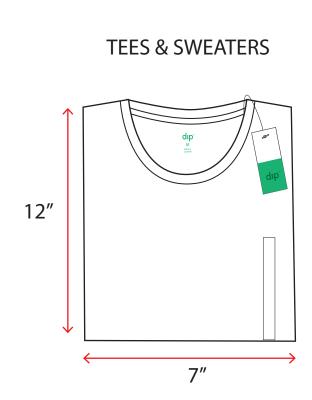

N



FOLD BODICE AND SLEEVE

BACK OVER BODY

LAY GARMENT FACE DOWN

FOLD BODICE SIDE AND SLEEVE BACK OVER BODY



FOLD SLEEVE DOWN



FOLD HOOD BACK OVER BACK BODICE





FOLD HEM UP

FOLD BOTTOM FOLDED EDGE UP TO MEET BACK NECK



TURN GARMENT TO BE FACE UP. MAKE SURE HANGTAG IS VISIBLE

STACKED VIEW



MAKE SURE STICKERS ARE VISIBLE WHEN STACKED



# FOLDED ONESIE/BODYSUITS



ADD SIZE STICKER TO FRONT OF GARMENT, IF REQUIRED



LAY GARMENT FACE DOWN



FOLD SLEEVE BACK OVER BODICE



IF BODY WIDTH EXCEEDS FOLDED WIDTH DIMENSIONS, FOLD SIDES BACK OVER BODY





FOLD CROTCH BACK OVER BODY TO MEET REDUIRED FOLDED LENGTH DIMENSION



TURN GARMENT TO BE FACE UP. MAKE SURE HANGTAG IS VISIBLE

STACKED VIEW



MAKE SURE STICKERS ARE VISIBLE WHEN STACKED





# FOLDED DIMENSIONS-TODDLER & KIDS







# FOLDED DIMENSIONS- ADULTS





# FOLDED DIMENSIONS- ADULTS

# **JEANS & PANTS**

**RISE OUT** 



#### **RISE FOLDED IN**



LEGGINGS









## **PRE-PACK/STORE PACK POLYBAGS**

IT IS REQUIRED TO ADD THE BELOW WARNING INFORMATION IN A CLEAR, DISTINCT AND CONSPICUOUS COLOR, LAYOUT AND CONTRAST. THE WARNING SHALL BE ON THE BAG OR ON LABEL SECURELY ATTACHED TO THE BAG. THE WARNING LABEL SHALL BE REPEATED EVERY 18" ON THE PLASTIC BAG.

#### WARNING

To avoid danger of suffocation, keep this plastic bag away from babies and children. Do not use this bag in cribs, beds, carriage, or playpens. This bag is not a toy.



THE MINIMUM SIZE TYPE VARIES BASED ON THE SIZE OF THE PLASTIC BAG AS INDICATED BELOW. THE FOLLOWING SATISFIES ALL STATE AND LOCAL REQUIREMENTS EXCEPT FOR GERING, NE WHICH