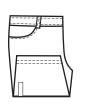

IECE SETS

FOLD SLEEVES BACK AND FOLD GARMENT IN HALF BEFORE ADDING TO CARTON







FOLD PANT UP SO GARMENT IS FOLDED IN HALF



#### ROBES

FOLD SLEEVES BACK AND FOLD GARMENT IN HALF BEFORE ADDING TO CARTON







## FOLDED BOTTOMS

#### **FULL LENGTH & CROPPED STYLES**





ADD SIZE STICKER TO FRONT OF LEG, IF REQUIRED FOLD GARMENT IN HALF AT RISE



TURN GARMENT OVER AND FOLD LEG UP 1/3 OF THE WAY



FOLD LEG REMAINING

1/3 OF THE WAY TO

MEET WAISTBAND

TURN GARMENT OVER, MAKE SURE HANG TAG IS VISIBLE

#### SHORT INSEAM STYLES



ADD SIZE STICKER TO FRONT OF LEG, IF INSEAM IS SHORTER THAN STICKER YOU MUST TRIM STICKER AT HEM



FOLD GARMENT IN HALF AT RISE

#### **MID-THIGH & KNEE LENGTH INSEAM STYLES**



ADD SIZE STICKER TO FRONT OF LEG, IF REQUIRED



FOLD GARMENT IN HALF AT RISE





TURN GARMENT OVER, MAKE SURE HANG TAG IS VISIBLE

#### STACKED VIEW



MAKE SURE STICKERS ARE VISIBLE WHEN STACKED

# dıp™ **FOLDED HOODIES**

ADD SIZE STICKER TO FRONT OF GARMENT, IF REQUIRED



FOLD SLEEVE DOWN



FOLD BODICE AND SLEEVE

BACK OVER BODY

LAY GARMENT FACE DOWN

FOLD BODICE SIDE AND SLEEVE BACK OVER BODY



FOLD SLEEVE DOWN



FOLD HOOD BACK OVER BACK BODICE





FOLD HEM UP

FOLD BOTTOM FOLDED EDGE UP TO MEET BACK NECK



TURN GARMENT TO BE FACE UP. MAKE SURE HANGTAG IS VISIBLE

STACKED VIEW



MAKE SURE STICKERS ARE VISIBLE WHEN STACKED



# FOLDED ONESIE/BODYSUITS



ADD SIZE STICKER TO FRONT OF GARMENT, IF REQUIRED



LAY GARMENT FACE DOWN



FOLD SLEEVE BACK OVER BODICE



IF BODY WIDTH EXCEEDS FOLDED WIDTH DIMENSIONS, FOLD SIDES BACK OVER BODY





FOLD CROTCH BAC