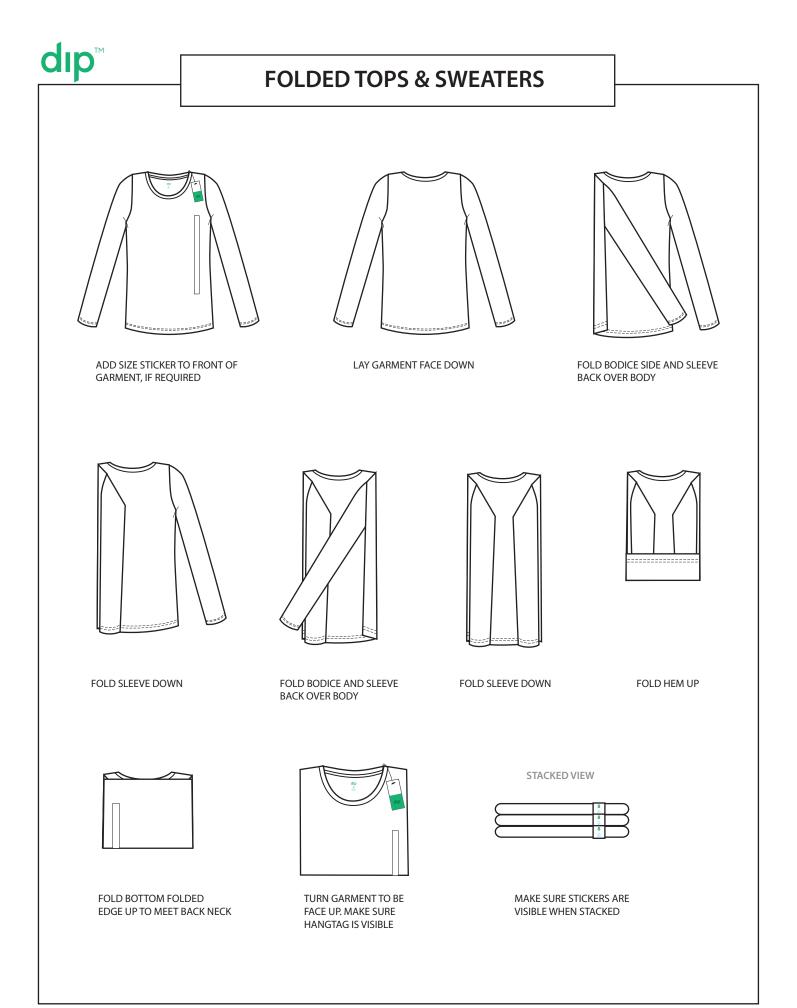

# dıp™ **FOLDED HOODIES**

ADD SIZE STICKER TO FRONT OF GARMENT, IF REQUIRED

FOLD SLEEVE DOWN

FOLD BODICE AND SLEEVE

BACK OVER BODY

LAY GARMENT FACE DOWN

FOLD BODICE SIDE AND SLEEVE BACK OVER BODY

FOLD SLEEVE DOWN

FOLD HOOD BACK OVER BACK BODICE

FOLD HEM UP

FOLD BOTTOM FOLDED EDGE UP TO MEET BACK NECK

TURN GARMENT TO BE FACE UP. MAKE SURE HANGTAG IS VISIBLE

STACKED VIEW

MAKE SURE STICKERS ARE VISIBLE WHEN STACKED