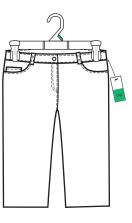

| 9   |
| FOLDED BOTTOMS                     | 10  |
| FOLDED HOODIES                     |     |
| FOLDED ONESIES/BODYSUITS           | 12  |
| FOLDING DIMENSIONS- BABY           | 13  |
| FOLDING DIMENSIONS-TODDLER         | 14  |
| FOLDING DIMENSIONS- ADULTS         |     |
| SCARF FOLDING                      | 17  |
| TISSUE PAPER ADDITION REQUIREMENTS | 18  |
| POLYBAG WARNING REQUIREMENTS       | 19  |
| PRE-PACK/STORE PACK CARTON PACKING | 20  |
| STANDARD CARTON PACKING            | 21  |









#### TEES, TANKS, SHIRTS, SWEATERS & JACKETS

#### FOLD SLEEVES BACK AND FOLD GARMENT IN HALF BEFORE ADDING TO CARTON



# dıp™

## HANGING STYLES- PACKING

#### DRESSES

#### FOLD GARMENT IN HALF BEFORE ADDING TO CARTON



#### PANTS FOLD GARMENT IN HALF BEFORE ADDING TO CARTON







# dıp™

# HANGING STYLES- PACKING

#### SKIRTS

#### FOLD GARMENT IN HALF BEFORE ADDING TO CARTON







#### SHORT SHORTS

#### LAY FLAT IN CARTON





## HANGING STYLES- PACKING

#### 2 PIECE SETS

FOLD SLEEVES BACK AND FOLD GARMENT IN HALF BEFORE ADDING TO CARTON







FOLD PANT UP SO GARMENT IS FOLDED IN HALF



#### ROBES

FOLD SLEEVES BACK AND FOLD GARMENT IN HALF BEFORE ADDING TO CARTON







## FOLDED BOTTOMS

#### **FULL LENGTH & CROPPED STYLES**





ADD SIZE STICKER TO FRONT OF LEG, IF REQUIRED FOLD GARMENT IN HALF AT RISE



TURN GARMENT OVER AND FOLD LEG UP 1/3 OF THE WAY



FOLD LEG REMAINING

1/3 OF THE WAY TO

MEET WAISTBAND

TURN GARMENT OVER, MAKE SURE HANG TAG IS VISIBLE

#### SHORT INSEAM STYLES



ADD SIZE STICKER TO FRONT OF LEG, IF INSEAM IS SHORTER THAN STICKER