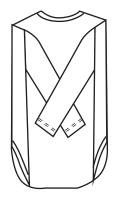

EAM STYLES**



ADD SIZE STICKER TO FRONT OF LEG, IF REQUIRED



FOLD GARMENT IN HALF AT RISE





TURN GARMENT OVER, MAKE SURE HANG TAG IS VISIBLE

#### STACKED VIEW



MAKE SURE STICKERS ARE VISIBLE WHEN STACKED

# dıp™ **FOLDED HOODIES**

ADD SIZE STICKER TO FRONT OF GARMENT, IF REQUIRED



FOLD SLEEVE DOWN



FOLD BODICE AND SLEEVE

BACK OVER BODY

LAY GARMENT FACE DOWN

FOLD BODICE SIDE AND SLEEVE BACK OVER BODY



FOLD SLEEVE DOWN



FOLD HOOD BACK OVER BACK BODICE





FOLD HEM UP

FOLD BOTTOM FOLDED EDGE UP TO MEET BACK NECK



TURN GARMENT TO BE FACE UP. MAKE SURE HANGTAG IS VISIBLE

STACKED VIEW



MAKE SURE STICKERS ARE VISIBLE WHEN STACKED



# FOLDED ONESIE/BODYSUITS



ADD SIZE STICKER TO FRONT OF GARMENT, IF REQUIRED



LAY GARMENT FACE DOWN



FOLD SLEEVE BACK OVER BODICE



IF BODY WIDTH EXCEEDS FOLDED WIDTH DIMENSIONS, FOLD SIDES BACK OVER BODY





FOLD CROTCH BACK OVER BODY TO MEET REDUIRED FOLDED LENGTH DIMENSION



TURN GARMENT TO BE FACE UP. MAKE SURE HANGTAG IS VISIBLE

STACKED VIEW



MAKE SURE STICKERS ARE VISIBLE WHEN STACKED





# FOLDED DIMENSIONS-TODDLER & KIDS







# FOLDED DIMENSIONS- ADULTS





# FOLDED DIMENSIONS- ADULTS

# **JEANS & PANTS**

**RISE OUT** 



#### **RISE FOLDED IN**



LEGGINGS









## **PRE-PACK/STORE PACK POLYBAGS**

IT IS REQUIRED TO ADD THE BELOW WARNING INFORMATION IN A CLEAR, DISTINCT AND CONSPICUOUS COLOR, LAYOUT AND CONTRAST. THE WARNING SHALL BE ON THE BAG OR ON LABEL SECURELY ATTACHED TO THE BAG. THE WARNING LABEL SHALL BE REPEATED EVERY 18" ON THE PLASTIC BAG.

#### WARNING

To avoid danger of suffocation