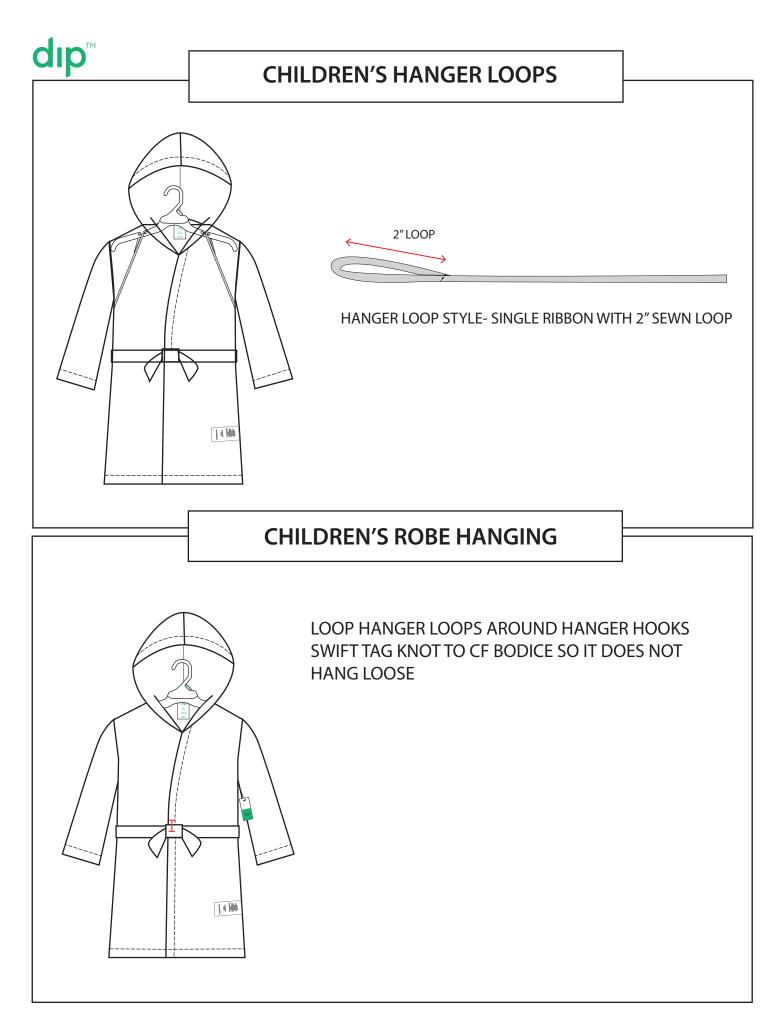

NG SETS               | 2   |
|------------------------------------|-----|
| ADULT HANGER LOOPS                 | 3   |
| CHILDREN'S HANGER LOOPS            | 4   |
| CHILDREN'S ROBE HANGING            | -   |
| HANGING STYLES- PACKING            | 5-8 |
| FOLDED TOPS & SWEATERS             | 9   |
| FOLDED BOTTOMS                     | 10  |
| FOLDED HOODIES                     |     |
| FOLDED ONESIES/BODYSUITS           | 12  |
| FOLDING DIMENSIONS- BABY           | 13  |
| FOLDING DIMENSIONS-TODDLER         | 14  |
| FOLDING DIMENSIONS- ADULTS         |     |
| SCARF FOLDING                      | 17  |
| TISSUE PAPER ADDITION REQUIREMENTS | 18  |
| POLYBAG WARNING REQUIREMENTS       | 19  |
| PRE-PACK/STORE PACK CARTON PACKING | 20  |
| STANDARD CARTON PACKING            | 21  |









#### TEES, TANKS, SHIRTS, SWEATERS & JACKETS

#### FOLD SLEEVES BACK AND FOLD GARMENT IN HALF BEFORE ADDING TO CARTON



# dıp™

## HANGING STYLES- PACKING

#### DRESSES

#### FOLD GARMENT IN HALF BEFORE ADDING TO CARTON



#### PANTS FOLD GARMENT IN HALF BEFORE ADDING TO CARTON







# dıp™

# HANGING STYLES- PACKING

#### SKIRTS

#### FOLD GARMENT IN HALF BEFORE ADDING TO CARTON







#### SHORT SHORTS

#### LAY FLAT IN CARTON





## HANGING STYLES- PACKING

#### 2 PIECE SETS

FOLD SLEEVES BACK AND FOLD GARMENT IN HALF BEFORE ADDING TO CARTON







FOLD PANT UP SO GARMENT IS FOLDED IN HALF



#### ROBES

FOLD SLEEVES BACK AND FOLD GARMENT IN HALF BEFORE ADDING TO CARTON







## FOLDED BOTTOMS

#### **FULL LENGTH & CROPPED STYLES**





ADD SIZE STICKER TO FRONT OF LEG, IF REQUI