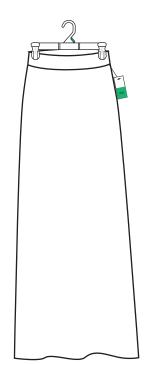

# HANGING STYLES- PACKING

#### SKIRTS

#### FOLD GARMENT IN HALF BEFORE ADDING TO CARTON