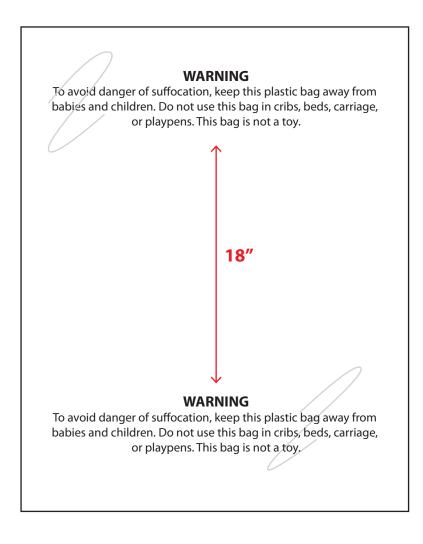

## **PRE-PACK/STORE PACK POLYBAGS**

IT IS REQUIRED TO ADD THE BELOW WARNING INFORMATION IN A CLEAR, DISTINCT AND CONSPICUOUS COLOR, LAYOUT AND CONTRAST. THE WARNING SHALL BE ON THE BAG OR ON LABEL SECURELY ATTACHED TO THE BAG. THE WARNING LABEL SHALL BE REPEATED EVERY 18" ON THE PLASTIC BAG.

#### WARNING

To avoid danger of suffocation, keep this plastic bag away from babies and children. Do not use this bag in cribs, beds, carriage, or playpens. This bag is not a toy.

THE MINIMUM SIZE TYPE VARIES BASED ON THE SIZE OF THE PLASTIC BAG AS INDICATED BELOW. THE FOLLOWING SATISFIES ALL STATE AND LOCAL REQUIREMENTS EXCEPT FOR GERING, NE WHICH REQUIRES 1/4" IN TYPE SIZE. TOTAL LENGTH AND WIDTH OF BAG COMBINDED.