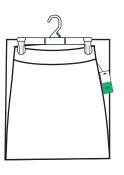

FOLDED ONESIES/BODYSUITS           | 12  |
| FOLDING DIMENSIONS- BABY           | 13  |
| FOLDING DIMENSIONS-TODDLER         | 14  |
| FOLDING DIMENSIONS- ADULTS         |     |
| SCARF FOLDING                      | 17  |
| TISSUE PAPER ADDITION REQUIREMENTS | 18  |
| POLYBAG WARNING REQUIREMENTS       | 19  |
| PRE-PACK/STORE PACK CARTON PACKING | 20  |
| STANDARD CARTON PACKING            | 21  |









#### TEES, TANKS, SHIRTS, SWEATERS & JACKETS

#### FOLD SLEEVES BACK AND FOLD GARMENT IN HALF BEFORE ADDING TO CARTON



# dıp™

## HANGING STYLES- PACKING

#### DRESSES

#### FOLD GARMENT IN HALF BEFORE ADDING TO CARTON



#### PANTS FOLD GARMENT IN HALF BEFORE ADDING TO CARTON







# dıp™

# HANGING STYLES- PACKING

#### SKIRTS

#### FOLD GARMENT IN HALF BEFORE ADDING TO CARTON







#### SHORT SHORTS

#### LAY FLAT IN CARTON





## HANGING STYLES- PACKING

#### 2 PIECE SETS

FOLD SLEEVES BACK AND FOLD GARMENT IN HALF BEFORE ADDING TO CARTON







FOLD PANT UP SO GARMENT IS FOLDED IN HALF



#### ROBES

FOLD SLEEVES BACK AND FOLD GARMENT IN HALF BEFORE ADDING TO CARTON







## FOLDED BOTTOMS

#### **FULL LENGTH & CROPPED STYLES**





ADD SIZE STICKER TO FRONT OF LEG, IF REQUIRED FOLD GARMENT IN HALF AT RISE



TURN GARMENT OVER AND FOLD LEG UP 1/3 OF THE WAY



FOLD LEG REMAINING

1/3 OF THE WAY TO

MEET WAISTBAND

TURN GARMENT OVER, MAKE SURE HANG TAG IS VISIBLE

#### SHORT INSEAM STYLES



ADD SIZE STICKER TO FRONT OF LEG, IF INSEAM IS SHORTER THAN STICKER YOU MUST TRIM STICKER AT HEM



FOLD GARMENT IN HALF AT RISE

#### **MID-THIGH & KNEE LENGTH INSEAM STY