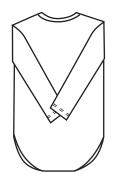

# FOLDED ONESIE/BODYSUITS

ADD SIZE STICKER TO FRONT OF GARMENT, IF REQUIRED

LAY GARMENT FACE DOWN

FOLD SLEEVE BACK OVER BODICE

IF BODY WIDTH EXCEEDS FOLDED WIDTH DIMENSIONS, FOLD SIDES BACK OVER BODY

FOLD CROTCH BACK OVER BODY TO MEET REDUIRED FOLDED LENGTH DIMENSION

TURN GARMENT TO BE FACE UP. MAKE SURE HANGTAG IS VISIBLE

STACKED VIEW

MAKE SURE STICKERS ARE VISIBLE WHEN STACKED