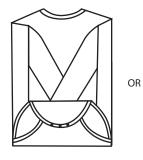

T IN HALF AT RISE





TURN GARMENT OVER, MAKE SURE HANG TAG IS VISIBLE

#### STACKED VIEW



MAKE SURE STICKERS ARE VISIBLE WHEN STACKED

# dıp™ **FOLDED HOODIES**

ADD SIZE STICKER TO FRONT OF GARMENT, IF REQUIRED



FOLD SLEEVE DOWN



FOLD BODICE AND SLEEVE

BACK OVER BODY

LAY GARMENT FACE DOWN

FOLD BODICE SIDE AND SLEEVE BACK OVER BODY



FOLD SLEEVE DOWN



FOLD HOOD BACK OVER BACK BODICE





FOLD HEM UP

FOLD BOTTOM FOLDED EDGE UP TO MEET BACK NECK



TURN GARMENT TO BE FACE UP. MAKE SURE HANGTAG IS VISIBLE

STACKED VIEW



MAKE SURE STICKERS ARE VISIBLE WHEN STACKED



# FOLDED ONESIE/BODYSUITS



ADD SIZE STICKER TO FRONT OF GARMENT, IF REQUIRED



LAY GARMENT FACE DOWN



FOLD SLEEVE BACK OVER BODICE



IF BODY WIDTH EXCEEDS FOLDED WIDTH DIMENSIONS, FOLD SIDES BACK OVER BODY





FOLD CROTCH BACK OVER BODY TO MEET REDUIRED FOLDED LENGTH DIMENSION



TURN GARMENT TO BE FACE UP. MAKE SURE HANGTAG IS VISIBLE

STACKED VIEW



MAKE SURE STICKERS ARE VISIBLE WHEN STACKED





# FOLDED DIMENSIONS-TODDLER & KIDS







# FOLDED DIMENSIONS- ADULTS





# FOLDED DIMENSIONS- ADULTS

# **JEANS & PANTS**

**RISE OUT** 



#### **RISE FOLDED IN**



LEGGINGS









## **PRE-PACK/STORE PACK POLYBAGS**

IT IS REQUIRED TO ADD THE BELOW WARNING INFORMATION IN A CLEAR, DISTINCT AND CONSPICUOUS COLOR, LAYOUT AND CONTRAST. THE WARNING SHALL BE ON THE BAG OR ON LABEL SECURELY ATTACHED TO THE BAG. THE WARNING LABEL SHALL BE REPEATED EVERY 18" ON THE PLASTIC BAG.

#### WARNING

To avoid danger of suffocation, keep this plastic bag away from babies and children. Do not use this bag i