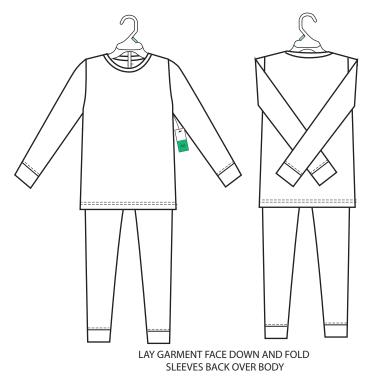

#### 2 PIECE SETS

FOLD SLEEVES BACK AND FOLD GARMENT IN HALF BEFORE ADDING TO CARTON

FOLD PANT UP SO GARMENT IS FOLDED IN HALF