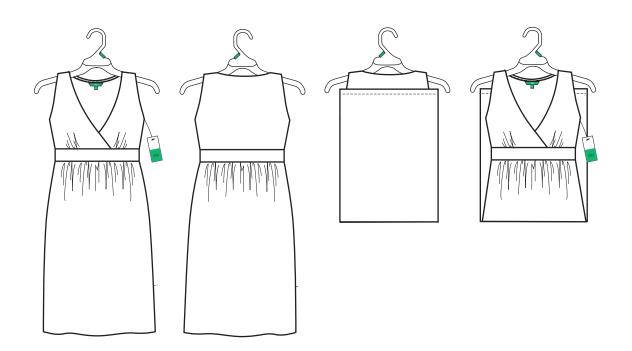

## HANGING STYLES- PACKING

#### DRESSES

#### FOLD GARMENT IN HALF BEFORE ADDING TO CARTON