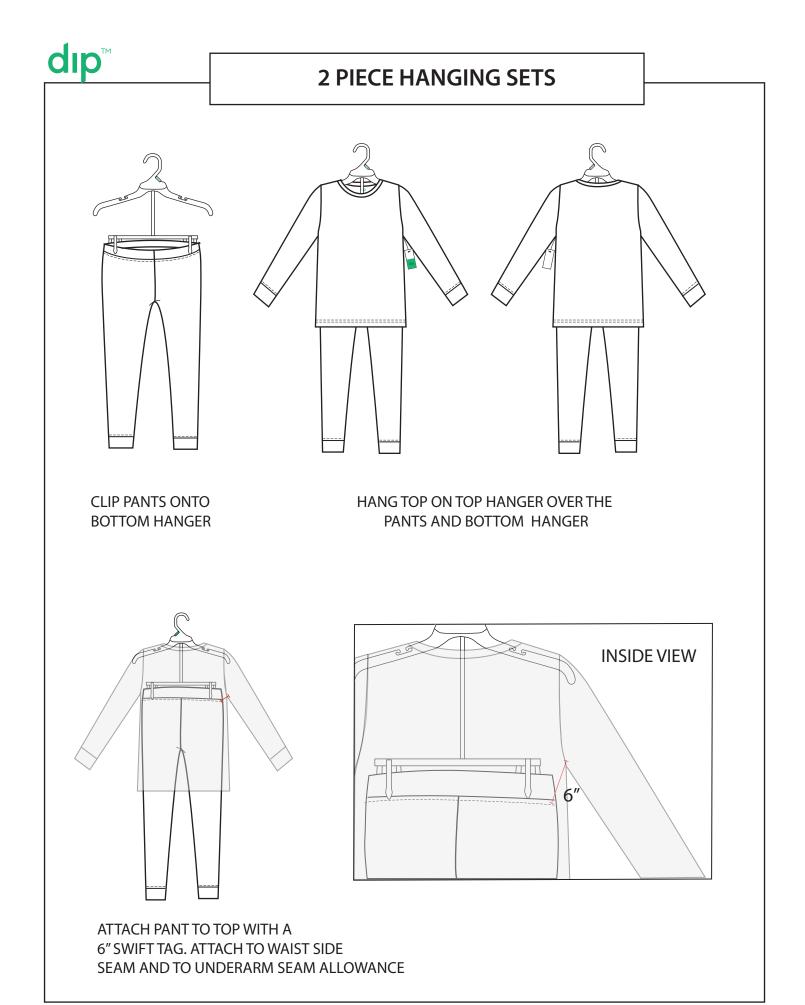

ANGING SETS               | 2   |
|------------------------------------|-----|
| ADULT HANGER LOOPS                 | 3   |
| CHILDREN'S HANGER LOOPS            | 4   |
| CHILDREN'S ROBE HANGING            | -   |
| HANGING STYLES- PACKING            | 5-8 |
| FOLDED TOPS & SWEATERS             | 9   |
| FOLDED BOTTOMS                     | 10  |
| FOLDED HOODIES                     |     |
| FOLDED ONESIES/BODYSUITS           | 12  |
| FOLDING DIMENSIONS- BABY           | 13  |
| FOLDING DIMENSIONS-TODDLER         | 14  |
| FOLDING DIMENSIONS- ADULTS         |     |
| SCARF FOLDING                      | 17  |
| TISSUE PAPER ADDITION REQUIREMENTS | 18  |
| POLYBAG WARNING REQUIREMENTS       | 19  |
| PRE-PACK/STORE PACK CARTON PACKING | 20  |
| STANDARD CARTON PACKING            | 21  |









#### TEES, TANKS, SHIRTS, SWEATERS & JACKETS

#### FOLD SLEEVES BACK AND FOLD GARMENT IN HALF BEFORE ADDING TO CARTON



# dıp™

## HANGING STYLES- PACKING

#### DRESSES

#### FOLD GARMENT IN HALF BEFORE ADDING TO CARTON



#### PANTS FOLD GARMENT IN HALF BEFORE ADDING TO CARTON







# dıp™

# HANGING STYLES- PACKING

#### SKIRTS

#### FOLD GARMENT IN HALF BEFORE ADDING TO CARTON







#### SHORT SHORTS

#### LAY FLAT IN CARTON





## HANGING STYLES- PACKING

#### 2 PIECE SETS

FOLD SLEEVES BACK AND FOLD GARMENT IN HALF BEFORE ADDING TO CARTON







FOLD PANT UP SO GARMENT IS FOLDED IN HALF



#### ROBES

FOLD SLEEVES BACK AND FOLD GARMENT IN HALF BEFORE ADDING TO CARTON







## FOLDED BOTTOMS

#### **FULL LENGTH & CROPPED STYLES**





ADD SIZE STICKER TO FRONT OF LEG, IF R