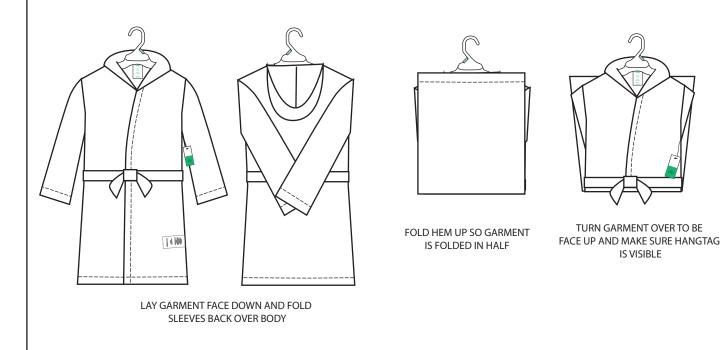

| 19  |
| PRE-PACK/STORE PACK CARTON PACKING | 20  |
| STANDARD CARTON PACKING            | 21  |









#### TEES, TANKS, SHIRTS, SWEATERS & JACKETS

#### FOLD SLEEVES BACK AND FOLD GARMENT IN HALF BEFORE ADDING TO CARTON



# dıp™

## HANGING STYLES- PACKING

#### DRESSES

#### FOLD GARMENT IN HALF BEFORE ADDING TO CARTON



#### PANTS FOLD GARMENT IN HALF BEFORE ADDING TO CARTON







# dıp™

# HANGING STYLES- PACKING

#### SKIRTS

#### FOLD GARMENT IN HALF BEFORE ADDING TO CARTON







#### SHORT SHORTS

#### LAY FLAT IN CARTON





## HANGING STYLES- PACKING

#### 2 PIECE SETS

FOLD SLEEVES BACK AND FOLD GARMENT IN HALF BEFORE ADDING TO CARTON







FOLD PANT UP SO GARMENT IS FOLDED IN HALF



#### ROBES

FOLD SLEEVES BACK AND FOLD GARMENT IN HALF BEFORE ADDING TO CARTON







## FOLDED BOTTOMS

#### **FULL LENGTH & CROPPED STYLES**





ADD SIZE STICKER TO FRONT OF LEG, IF REQUIRED FOLD GARMENT IN HALF AT RISE



TURN GARMENT OVER AND FOLD LEG UP 1/3 OF THE WAY



FOLD LEG REMAINING

1/3 OF THE WAY TO

MEET WAISTBAND

TURN GARMENT OVER, MAKE SURE HANG TAG IS VISIBLE

#### SHORT INSEAM STYLES



ADD SIZE STICKER TO FRONT OF LEG, IF INSEAM IS SHORTER THAN STICKER YOU MUST TRIM STICKER AT HEM



FOLD GARMENT IN HALF AT RISE

#### **MID-THIGH & KNEE LENGTH INSEAM STYLES**



ADD SIZE STICKER TO FRONT OF LEG, IF REQUIRED



FOLD GARMENT IN HALF AT RISE





TURN GARMENT OVER, MAKE SURE HANG TAG IS VISIBLE

#### STACKED VIEW



MAKE SURE STICKERS ARE VISIBLE WHEN STACKED

# dıp™ **FOLDED HOODIES**

ADD SIZE STICKER TO FRONT OF GARMENT, IF REQUIRED



FOLD SLEEV