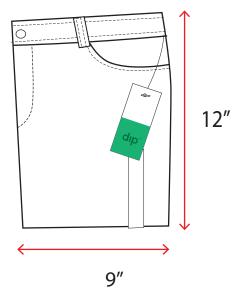

FOLD HOOD BACK OVER BACK BODICE





FOLD HEM UP

FOLD BOTTOM FOLDED EDGE UP TO MEET BACK NECK



TURN GARMENT TO BE FACE UP. MAKE SURE HANGTAG IS VISIBLE

STACKED VIEW



MAKE SURE STICKERS ARE VISIBLE WHEN STACKED



# FOLDED ONESIE/BODYSUITS



ADD SIZE STICKER TO FRONT OF GARMENT, IF REQUIRED



LAY GARMENT FACE DOWN



FOLD SLEEVE BACK OVER BODICE



IF BODY WIDTH EXCEEDS FOLDED WIDTH DIMENSIONS, FOLD SIDES BACK OVER BODY





FOLD CROTCH BACK OVER BODY TO MEET REDUIRED FOLDED LENGTH DIMENSION



TURN GARMENT TO BE FACE UP. MAKE SURE HANGTAG IS VISIBLE

STACKED VIEW



MAKE SURE STICKERS ARE VISIBLE WHEN STACKED





# FOLDED DIMENSIONS-TODDLER & KIDS







# FOLDED DIMENSIONS- ADULTS





# FOLDED DIMENSIONS- ADULTS

# **JEANS & PANTS**

**RISE OUT** 



#### **RISE FOLDED IN**



LEGGINGS









## **PRE-PACK/STORE PACK POLYBAGS**

IT IS REQUIRED TO ADD THE BELOW WARNING INFORMATION IN A CLEAR, DISTINCT AND CONSPICUOUS COLOR, LAYOUT AND CONTRAST. THE WARNING SHALL BE ON THE BAG OR ON LABEL SECURELY ATTACHED TO THE BAG. THE WARNING LABEL SHALL BE REPEATED EVERY 18" ON THE PLASTIC BAG.

#### WARNING

To avoid danger of suffocation, keep this plastic bag away from babies and children. Do not use this bag in cribs, beds, carriage, or playpens. This bag is not a toy.



THE MINIMUM SIZE TYPE VARIES BASED ON THE SIZE OF THE PLASTIC BAG AS INDICATED BELOW. THE FOLLOWING SATISFIES ALL STATE AND LOCAL REQUIREMENTS EXCEPT FOR GERING, NE WHICH REQUIRES 1/4" IN TYPE SIZE. TOTAL LENGTH AND WIDTH OF BAG COMBINDED.

| BAG SIZE    | MINIMUM TYPE SIZE |
|-------------|---------