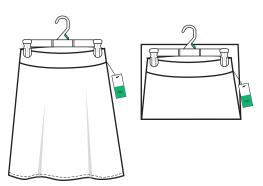

# HANGING STYLES- PACKING

#### SKIRTS

#### FOLD GARMENT IN HALF BEFORE ADDING TO CARTON