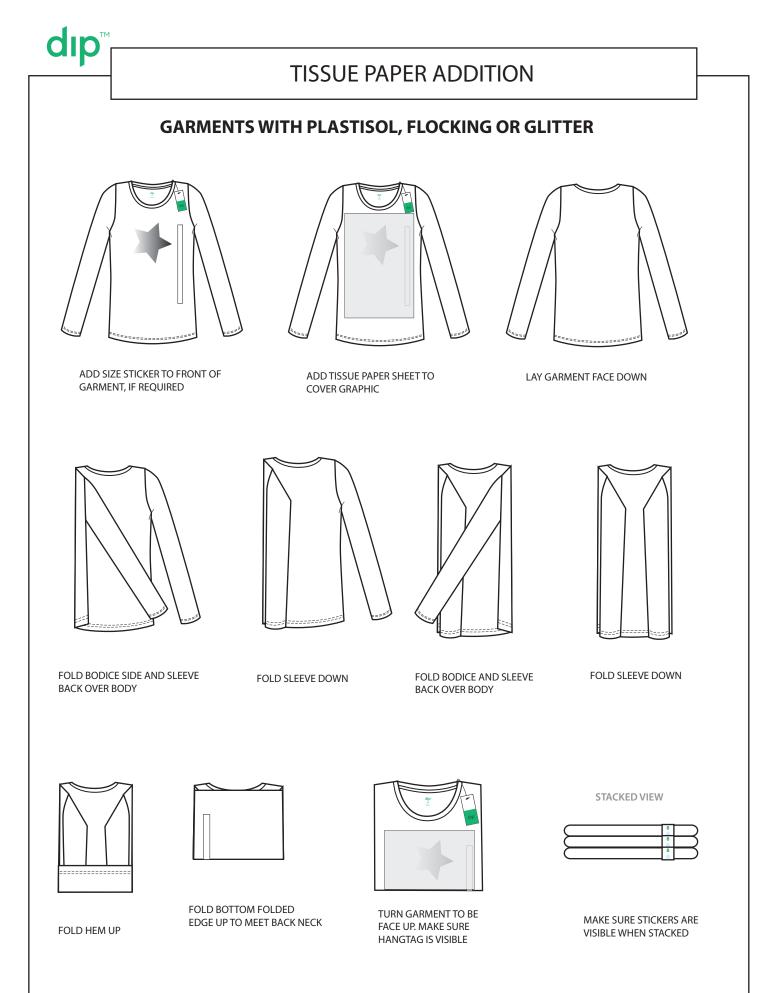

OVER BACK BODICE





FOLD HEM UP

FOLD BOTTOM FOLDED EDGE UP TO MEET BACK NECK



TURN GARMENT TO BE FACE UP. MAKE SURE HANGTAG IS VISIBLE

STACKED VIEW



MAKE SURE STICKERS ARE VISIBLE WHEN STACKED



# FOLDED ONESIE/BODYSUITS



ADD SIZE STICKER TO FRONT OF GARMENT, IF REQUIRED



LAY GARMENT FACE DOWN



FOLD SLEEVE BACK OVER BODICE



IF BODY WIDTH EXCEEDS FOLDED WIDTH DIMENSIONS, FOLD SIDES BACK OVER BODY





FOLD CROTCH BACK OVER BODY TO MEET REDUIRED FOLDED LENGTH DIMENSION



TURN GARMENT TO BE FACE UP. MAKE SURE HANGTAG IS VISIBLE

STACKED VIEW



MAKE SURE STICKERS ARE VISIBLE WHEN STACKED





# FOLDED DIMENSIONS-TODDLER & KIDS







# FOLDED DIMENSIONS- ADULTS





# FOLDED DIMENSIONS- ADULTS

# **JEANS & PANTS**

**RISE OUT** 



#### **RISE FOLDED IN**



LEGGINGS









## **PRE-PACK/STORE PACK POLYBAGS**

IT IS REQUIRED TO ADD THE BELOW WARNING INFORMATION IN A CLEAR, DISTINCT AND CONSPICUOUS COLOR, LAYOUT AND CONTRAST. THE WARNING SHALL BE ON THE BAG OR ON LABEL SECURELY ATTACHED TO THE BAG. THE WARNING LABEL SHALL BE REPEATED EVERY 18" ON THE PLASTIC BAG.

#### WARNING

To avoid danger of suffocation, keep this plastic bag away from babies and children. Do not use this bag in cribs, beds, carriage, or playpens. This bag is not a toy.



THE MINIMUM SIZE TYPE VARIES BASED ON THE SIZE OF THE PLASTIC BAG AS INDICATED BELOW. THE FOLLOWING SATISFIES ALL STATE AND LOCAL REQUIREMENTS EXCEPT FOR GERING, NE WHICH REQUIRES 1/4" IN TYPE SIZE. TOTAL LENGTH AND WIDTH OF BAG COMBINDED.

| BAG SIZE    | MINIMUM TYPE SIZE |
|-------------|-------------------|
| <25″