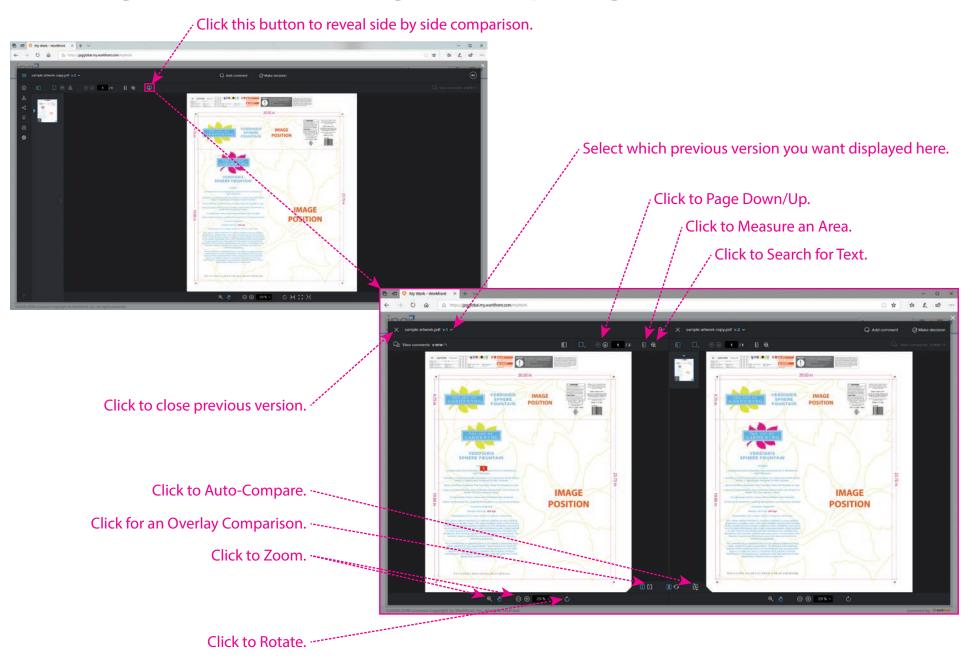

## **Training Guide**

for Kroger Team Members

#### **David Muir**

Director Creative Technology North America david.muir@jpgglobal.net

#### Proofing Artwork with Kroger - Adding Comments

When it's time to proof artwork, you will receive an email with a link that will take you directly to the proof.

Simply click the 'Go to Proof' link to get to this page.



Add Coment.

#### Proofing Artwork with Kroger - Adding Comments, Continued.

**2** Select the tool you wish to use.

Type your comment, then click <u>Post</u>. **3** 



# Proofing Artwork with Kroger- Making Decisions

- Click 'Make Decision.'
- **2** Select the appropriate decision.
- Click 'Make Decision. (There is not an Approved With Change Button for this client)



### **Proofing Artwork with Kroger - Comparing Versions**